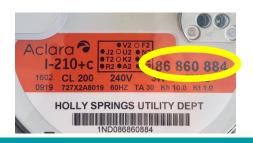

2. Your Electric Meter number:

E\_\_\_\_\_

(you must include the 'E')

1. Go to www.myusage.com and follow instructions.

Or

2. Download the MyUsage app from the App Store or Google Play.

(662) 252-4411 WWW.HSUTILITIES.COM TAKE